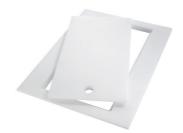

#### GALLERY

**OPTIONAL ACCESSORIES** 

**CUVETTE PERFOREE INOX** A154 F00 \* only in combination with the accessory A644 F04

CUVETTE PLASTIQUE BLANCHE A153 A00

GRILLE POR.ASSIETTES INOX mm214x379 A100 C03 \* only in combination with the accessory A644 A01

GRILLE PORTE-ASSIETTES INOX 25x35 A100 A54 \* only in combination with the accessory A644 F04

PLANCHE DE DECOUPE CRYSTAL 23x41 CM A631 CO0

PLANCHE DE DECOUPE DOUBLE HDPE A644 A01

PLANCHE DE DECOUPE DOUBLE IROKO A644 F04

**PLANCHE DE DECOUPE HDPE** 27x42 CM A657 F01

CUVETTE INOX PERFOREE A151 F00 \* only in combination with the accessory A644 A01