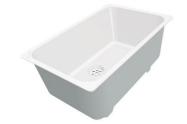

#### GALLERY

**OPTIONAL ACCESSORIES** 

**CUVETTE PERFOREE INOX** A154 F00 \* only in combination with the accessory A644 F04

CUVETTE PLASTIQUE BLANCHE A153 A00

GRILLE POR.ASSIETTES INOX mm214x379 A100 C03 \* only in combination with the accessory A644 A01

**PLANCHE DE DECOUPE HDPE** 27x42 CM A657 F01

CUVETTE INOX PERFOREE A151 F00 \* only in combination with the accessory A644 A01