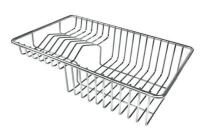

GRILLE PORTE-ASSIETTES INOX 25x35 A100 A54 \* only in combination with the accessory A644 F04

PLANCHE DE DECOUPE CRYSTAL 23x41 CM A631 CO0

PLANCHE DE DECOUPE DOUBLE HDPE A644 A01

PLANCHE DE DECOUPE DOUBLE IROKO A644 F04