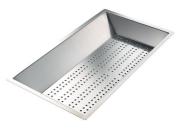

**PLANCHE DE DECOUPE HDPE** 27x42 CM A657 F01

CUVETTE INOX PERFOREE A151 F00 \* only in combination with the accessory A644 A01