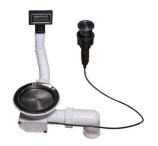

4 F04



CUVETTE PLASTIQUE BLANCHE A153 A00



GRILLE POR.ASSIETTES INOX mm214x379 A100 C03 \* only in combination with the accessory A644 A01



GRILLE PORTE-ASSIETTES INOX 25x35 A100 A54 \* only in combination with the accessory A644 F04



PLANCHE DE DECOUPE CRYSTAL 23x41 CM A631 CO0



PLANCHE DE DECOUPE DOUBLE HDPE A644 A01



PLANCHE DE DECOUPE DOUBLE IROKO A644 F04



**PLANCHE DE DECOUPE HDPE** 27x42 CM A657 F01



CUVETTE INOX PERFOREE A151 F00 \* only in combination with the accessory A644 A01





#### GRILLE PORTE-ASSIETTES INOX 250x425 A100 B01

#### KIT RÂPES ET PLANCHE DE DECOUPE HDPE A159 A01

\* only in combination with the accessory A644 A01

### **RECOMMENDED PAIRINGS**



INCISO GUN METAL R424 S56



VERONA GUN METAL R497 S56

### **OPTIONAL AUTOMATIC WASTE FITTINGS**



VIDAGE FADE PUSH GUN METAL A407 A20