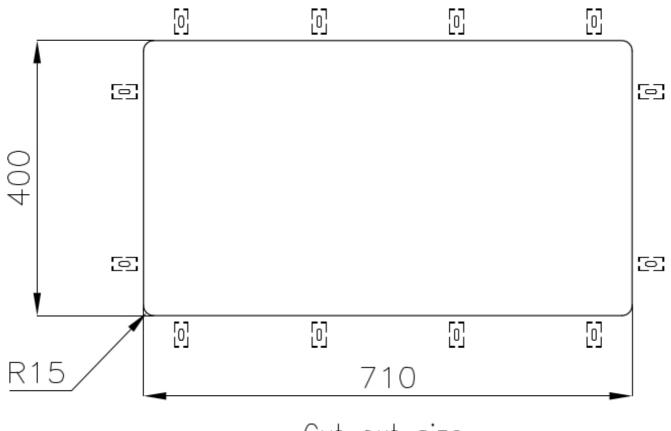

|
| Perimetral overflow       | The overflow is always a security on the Foster sinks that prevents the overflow of water in case of oversights. The perimeter drain solution improves aesthetics thanks to its square and essential shape.                                                                                                                                    |
| Small radius              | Bowls with squared shapes with a modern design and an increased capacity, for a minimal aesthetics connected with an extreme practicity.                                                                                                                                                                                                       |

#### **TECHNICAL DATA**





Cut out size Dimensioni per foratura top

#### GALLERY



**OPTIONAL ACCESSORIES** 



**CUVETTE PERFOREE INOX** A154 F00 \* only in combination with the accessory A644 F04



CUVETTE PLASTIQUE BLANCHE A153 A00



GRILLE POR.ASSIETTES INOX mm214x379 A100 C03 \* only in combination with the accessory A644 A01



GRILLE PORTE-ASSIETTES INOX 25x35 A100 A54 \* only in combination with the accessory A644 F04



PLANCHE DE DECOUPE CRYSTAL 23x41 CM A631 CO0



PLANCHE DE DECOUPE DOUBLE HDPE A644 A01



PLANCHE DE DECOUPE DOUBLE IROKO A644 F04



**PLANCHE DE DECOUPE HDPE** 27x42 CM A657 F01



CUVETTE INOX PERFOREE A151 F00 \* only in combination with the accessory A644 A01





#### GRILLE PORTE-ASSIETTES INOX 250x425 A100 B01

#### KIT RÂPES ET PLANCHE DE DECOUPE HDPE A159 A01

\* only in com