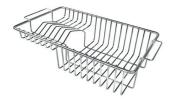

|

#### **TECHNICAL DATA**





Cut out size Dimensioni per foratura top

#### GALLERY



**OPTIONAL ACCESSORIES** 



**CUVETTE PERFOREE INOX** A154 F00 \* only in combination with the accessory A644 F04



CUVETTE PLASTIQUE BLANCHE A153 A00



GRILLE POR.ASSIETTES INOX mm214x379 A100 C03 \* only in combination with the accessory A644 A01



GRILLE PORTE-ASSIETTES INOX 25x35 A100 A54 \* only in combination with the accessory A644 F04



PLANCHE DE DECOUPE CRYSTAL 23x41 CM A631 CO0



PLANCHE DE DECOUPE DOUBLE HDPE A644 A01



PLANCHE DE DECOUPE DOUBLE IROKO A644 F04



**PLANCHE DE DECOUPE HDPE** 27x42 CM A657 F01



CUVETTE INOX PERFOREE A151 F00 \* only in combination with the accessory A644 A01





#### GRILLE PORTE-ASSIETTES INOX 250x425 A100 B01

#### KIT RÂPES ET PLANCHE DE DECOUPE HDPE A159 A01

\* only in combination with the accessory A644 A01

### **RECOMMENDED PAIRINGS**



INCISO GUN METAL R424 S56



VERONA GUN METAL R497 S56

### **OPTIONAL AUTOMATIC WASTE FITTINGS**



VIDAGE FADE PUSH GUN METAL A407 A20