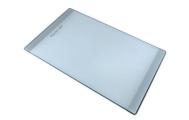

### UNIKA 710 VINTAGE GUN METAL SOUS PLAN

Kitchen Sinks

Code: N157 S86

UNIKA R15 B 710x400 SOUSPLAN VINTAGE GUNMETAL

#### DETAILS

| Coloring               | Gun Metal                                                       |
|------------------------|-----------------------------------------------------------------|
| Edge/Installation Type | Undermount                                                      |
| Finish                 | PVD                                                             |
| Material               | AISI 304 stainless steel                                        |
| Texture                | Vintage                                                         |
| Base                   | 80 cm                                                           |
| Dimensions             | 750 x 440 mm                                                    |
| Standard fittings      | Fixing hooks, gasket, drain, overflow and siphon, boxed packing |
| Mixer holes            | No standard holes                                               |

| Built-in hole             | View technical data sheet                                                                                                                                                                                                                                                                                                                      |
|---------------------------|------------------------------------------------------------------------------------------------------------------------------------------------------------------------------------------------------------------------------------------------------------------------------------------------------------------------------------------------|
| Drainer                   | No                                                                                                                                                                                                                                                                                                                                             |
| Width                     | 75 cm                                                                                                                                                                                                                                                                                                                                          |
| Bowl dimension            | 710 x 400 mm                                                                                                                                                                                                                                                                                                                                   |
| Number of bowls           | 1 bowl                                                                                                                                                                                                                                                                                                                                         |
| Waste fitting             | 3,5" drain                                                                                                                                                                                                                                                                                                                                     |
| FEATURES                  |                                                                                                                                                                                                                                                                                                                                                |
| VINTAGE PVD               | The prestigious PVD finish combines with the care for detail of the Vintage finish, to create a combination of unique elegance.                                                                                                                                                                                                                |
| Gun Metal                 | The Gun Metal finish is obtained by treating steel with a physical process called PVD (Phisical Vacuum Deposition) which deposits particles of noble metals on the surface. The result is a unique and refined aesthetic effect, and an improvement of the mechanical properties of the steel which is more resistant to impact and scratches. |
| Basket 3,5" waste fitting | The drain is equipped with a large 3.5" drain, with the practical basket cap that prevents the discharge of solid parts.                                                                                                                                                                                                                       |
| High thickness            | 1mm thick steel. A significant thickness, which guarantees the maximum sturdiness and durability.                                                                                                                                                                                                                                              |
| Perimetral overflow       | The overflow is always a security on the Foster sinks that prevents the overflow of water in case of oversights. The perimeter drain solution improves aesthetics thanks to its square and essential shape.                                                                                                                                    |
| Small radius              | Bowls with squared shapes with a modern design and an increased capacity, for a minimal aesthetics connected with an extreme practicity.                                                                                                                                                                                                       |