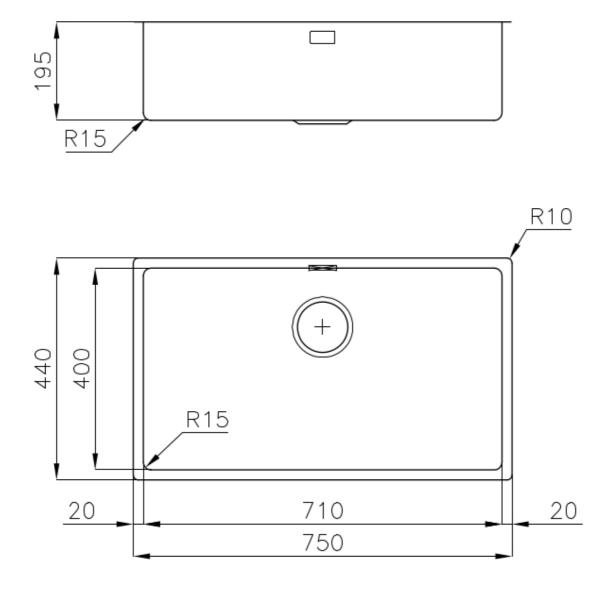

#### DETAILS

| Coloring               | Gun Metal                                                       |
|------------------------|-----------------------------------------------------------------|
| Edge/Installation Type | Undermount                                                      |
| Finish                 | PVD                                                             |
| Material               | AISI 304 stainless steel                                        |
| Texture                | Vintage                                                         |
| Base                   | 80 cm                                                           |
| Dimensions             | 750 x 440 mm                                                    |
| Standard fittings      | Fixing hooks, gasket, drain, overflow and siphon, boxed packing |
| Mixer holes            | No standard holes                                               |

| Built-in hole             | View technical data sheet                                                                                                                                                                                                                                                                                                                      |
|---------------------------|------------------------------------------------------------------------------------------------------------------------------------------------------------------------------------------------------------------------------------------------------------------------------------------------------------------------------------------------|
| Drainer                   | No                                                                                                                                                                                                                                                                                                                                             |
| Width                     | 75 cm                                                                                                                                                                                                                                                                                                                                          |
| Bowl dimension            | 710 x 400 mm                                                                                                                                                                                                                                                                                                                                   |
| Number of bowls           | 1 bowl                                                                                                                                                                                                                                                                                                                                         |
| Waste fitting             | 3,5" drain                                                                                                                                                                                                                                                                                                                                     |
| FEATURES                  |                                                                                                                                                                                                                                                                                                                                                |
| VINTAGE PVD               | The prestigious PVD finish combines with the care for detail of the Vintage finish, to create a combination of unique elegance.                                                                                                                                                                                                                |
| Gun Metal                 | The Gun Metal finish is obtained by treating steel with a physical process called PVD (Phisical Vacuum Deposition) which deposits particles of noble metals on the surface. The result is a unique and refined aesthetic effect, and an improvement of the mechanical properties of the steel which is more resistant to impact and scratches. |
| Basket 3,5" waste fitting | The drain is equipped with a large 3.5" drain, with the practical basket cap that prevents the discharge of solid parts.                                                                                                                                                                                                                       |
| High thickness            | 1mm thick steel. A significant thickness, which guarantees the maximum sturdiness and durability.                                                                                                                                                                                                                                              |
| Perimetral overflow       | The overflow is always a security on the Foster sinks that prevents the overflow of water in case of oversights. The perimeter drain solution improves aesthetics thanks to its square and essential shape.                                                                                                                                    |
| Small radius              | Bowls with squared shapes with a modern design and an increased capacity, for a minimal aesthetics connected with an extreme practicity.                                                                                                                                                                                                       |