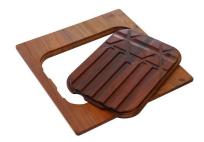

GRILLE PORTE-ASSIETTES INOX 25x35 A100 A54 \* only in combination with the accessory A644 F04

PLANCHE DE DECOUPE CRYSTAL 23x41 CM A631 CO0

PLANCHE DE DECOUPE DOUBLE HDPE A644 A01

PLANCHE DE DECOUPE DOUBLE IROKO A644 F04

**PLANCHE DE DECOUPE HDPE** 27x42 CM A657 F01

CUVETTE INOX PERFOREE A151 F00 \* only in combination with the accessory A644 A01

#### KIT RÂPES ET PLANCHE DE DECOUPE HDPE A159 A01

\* only in combination with the accessory A644 A01