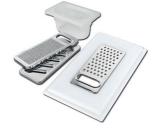

#### KIT RÂPES ET PLANCHE DE DECOUPE HDPE A159 A01

\* only in combination with the accessory A644 A01