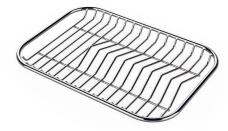

|
| Small radius              | Bowls with squared shapes with a modern design and an increased capacity, for a minimal aesthetics connected with an extreme practicity.                                                                                                                                                                                                       |

#### **TECHNICAL DATA**





Cut out size Dimensioni per foratura top

#### GALLERY



**OPTIONAL ACCESSORIES** 



**CUVETTE PERFOREE INOX** A154 F00 \* only in combination with the accessory A644 F04



CUVETTE PLASTIQUE BLANCHE A153 A00



GRILLE POR.ASSIETTES INOX mm214x379 A100 C03 \* only in combination with the accessory A644 A01



GRILLE PORTE-ASSIETTES INOX 25x35 A100 A54 \* only in combination with the accessory A644 F04



PLANCHE DE DECOUPE CRYSTAL 23x41 CM A631 CO0



PLANCHE DE DECOUPE DOUBLE HDPE A644 A01



PLANCHE DE DECOUPE DOUBLE IROKO A644 F04



**PLANCHE DE DECOUPE HDPE** 27x42 CM A657 F01



CUVETTE INOX PERFOREE A151 F00 \* only in combination with the accessory A644 A01





#### GRILLE PORTE-ASSIETTES INOX 250x425 A100 B01

#### KIT RÂPES ET PLANCHE DE DECOUPE HDPE A159 A01

\* only in combination with the accessory A644 A01

### **RECOMMENDED PAIRINGS**



INCISO GUN METAL R424 S56



VERONA GUN METAL R497 S56

### **OPTIONAL AUTOMATIC WASTE FITTINGS**



VIDAGE FADE PUSH GUN METAL A407 A20