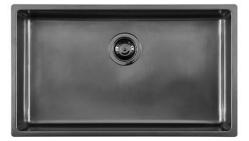

### UNIKA 710 VINTAGE GUN METAL SOUS PLAN

Kitchen Sinks

Code: N157 S86

UNIKA R15 B 710x400 SOUSPLAN VINTAGE GUNMETAL

#### DETAILS

| Coloring               | Gun Metal                                                       |
|------------------------|-----------------------------------------------------------------|
| Edge/Installation Type | Undermount                                                      |
| Finish                 | PVD                                                             |
| Material               | AISI 304 stainless steel                                        |
| Texture                | Vintage                                                         |
| Base                   | 80 cm                                                           |
| Dimensions             | 750 x 440 mm                                                    |
| Standard fittings      | Fixing hooks, gasket, drain, overflow and siphon, boxed packing |
| Mixer holes            | No standard holes                                               |