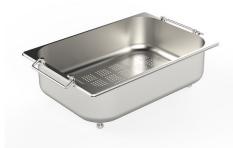

#### GALLERY

**OPTIONAL ACCESSORIES** 

**CUVETTE PERFOREE INOX** A154 F00 \* only in combination with the accessory A644 F04

CUVETTE PLASTIQUE BLANCHE A153 A00

GRILLE POR.ASSIETTES INOX mm214x379 A100 C03 \* only in combination with the accessory A644 A01

**PLANCHE DE DECOUPE HDPE** 27x42 CM A657 F01

CUVETTE INOX PERFOREE A151 F00 \* only in combination with the accessory A644 A01